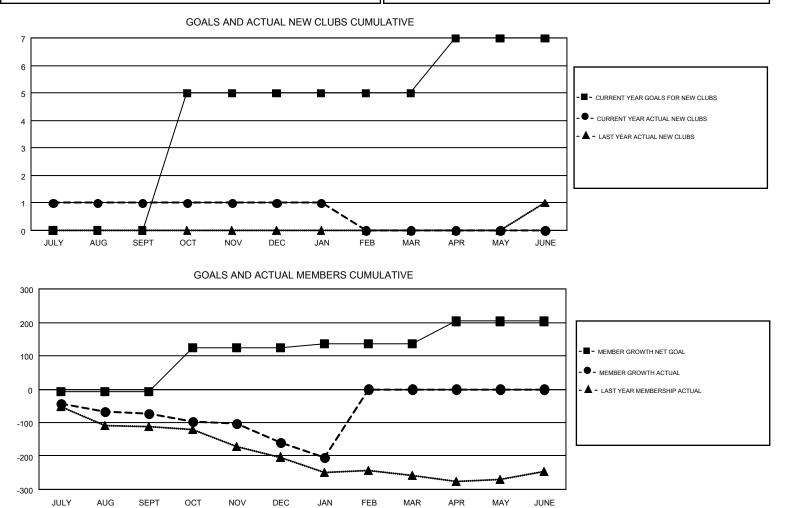

#### GMT: STACEY JONES

| Clubs         |               |           |               | Members               |                           |                         |                                                    |  |  |
|---------------|---------------|-----------|---------------|-----------------------|---------------------------|-------------------------|----------------------------------------------------|--|--|
|               | RESULTS FOR   | 2017-2018 |               | RESULTS FOR 2017-2018 |                           |                         |                                                    |  |  |
| QUARTER       | NEW CLUB GOAL | NEW CLUBS | DROPPED CLUBS | QUARTER               | MEMBER GROWTH NET<br>GOAL | MEMBER GROWTH<br>ACTUAL | DROPPED<br>MEMBERS ACTUAL<br>(including transfers) |  |  |
| JULY/AUG/SEPT | 0             | 1         | 1             | JULY/AUG/SEPT         | -7                        | 95                      | 162                                                |  |  |
| OCT/NOV/DEC   | 5             | 0         | 2             | OCT/NOV/DEC           | 132                       | 67                      | 144                                                |  |  |
| JAN/FEB/MAR   | 0             | 0         | 0             | JAN/FEB/MAR           | 12                        | 39                      | 77                                                 |  |  |
| APR/MAY/JUNE  | 2             | 0         | 0             | APR/MAY/JUNE          | 66                        | 0                       | 0                                                  |  |  |

| DROPPED CLUBS: 3               |     | 78 CLUBS OF 219 ADDED 1 OR MORE | GENDER DISTRIBUTION                |                |     |
|--------------------------------|-----|---------------------------------|------------------------------------|----------------|-----|
|                                |     | NEW MEMBERS                     | MALE                               | 3,353 (68.65%) |     |
|                                |     |                                 | FEMALE                             | 1,531 (31.35%) |     |
| DROPPED MEMBERS                |     |                                 |                                    |                |     |
| DECEASED                       | 52  | CLICK HERE FOR CUMULATIVE       | TOTAL FAMILY UNIT MEMBERS          |                | 886 |
| CLUB CANCELLED 15<br>OTHER 316 |     | MEMBERSHIP DATA                 | FAMILY MEMBERS PAYING HALF<br>DUES |                |     |
|                                |     |                                 |                                    |                | 455 |
| TOTAL                          | 383 |                                 | bles                               |                |     |